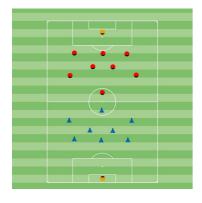

#### 9v9 game

| _ |                                 |
|---|---------------------------------|
| ۲ | cones, balls, pennies for teams |
|   | Intensity: 7                    |
|   |                                 |

# 9 v 9

- normal field
- Intensity: 7
- 20:00 min

( x 00:00 min, 00:00 min rest)