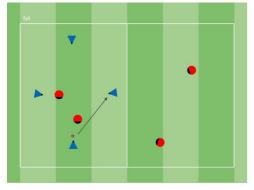

## 4v2 Possession in 2 Grids (Mobility)

4 v 2

and penny's

Intensity: 7

15:00 min

4 v 2

**15:00 min** ( x 00:00 min, 00:00 min rest)

2 full size goals, cones,

( x 00:00 min, 00:00 min rest)

#### Description

In 2 20x15 yard grids, play 4v2 inside the grid. The team in possession (Blue)tries to