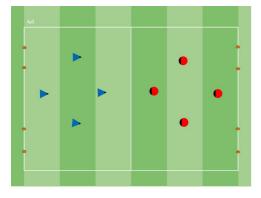

# 4v4 4 Goal Game Mobility

#### Description

Standard 4v4 game 30x20 yardswith 2 small goals per team.