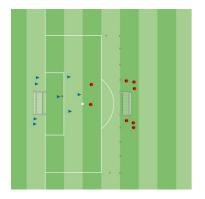

# 4v2 to Full Size Goals (Mobility)

#### Description

Extend the penalty box to 25 yards long and place a second full size goal there. Play